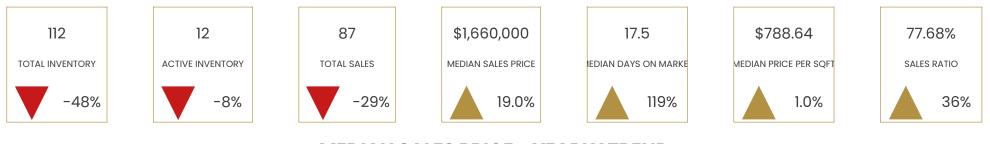

#### **TOTAL INVENTORY - YEARLY TREND**

# **TOTAL INVENTORY - YEARLY TREND**

\$1,150,000

1 350 000

**TOTAL INVENTORY - YEARLY TREND** 

**TOTAL INVENTORY - YEARLY TREND** 

# **TOTAL INVENTORY - YEARLY TREND**

**TOTAL INVENTORY - YEARLY TREND** 

**TOTAL INVENTORY - YEARLY TREND** 

Disclaimer: If your home is currently listed by another broker this is not intended as a solicitation. All information provided is deemed reliable, but is not guaranteed and should be independently verified. This data is based in whole or in part on data supplied by the Multiple Listing Service. Neither RE/MAX Estate Properties, the Board nor its MLS guarantee or is in any way responsible for its accuracy. Data maintained by the Board or its MLS may not reflect all real estate activities in the market. Please note that due to changes in how inventory is counted, there will be a higher than normal difference between 2023 data and 2022 data as related to inventory. MLS Search parameters used: Status: Active, Active Under Contract, Closed (set dates to whole month or period pulling data for) Property Sub Type: Single Family Residence, Condominium, Townhouse, Loft, Studio, Duplex, Ouadruplex, Triplex City: Carson, El Segundo, Gardena, Hawthorne, Hermosa Beach, Lawndale, Lomita, Manhattan Beach, Redondo Beach, Torrance Data Pull Date: 01.01.24