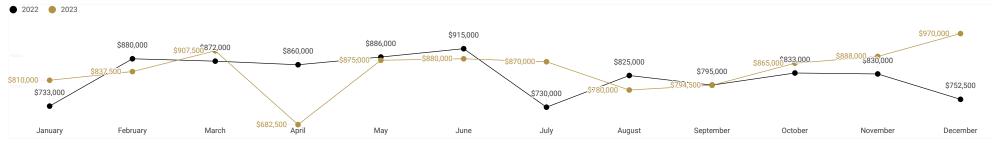

20

WE ARE THE COAST | **RE/MAX ESTATE PROPERTIES** | MALAGA COVE OFFICE 310.378.9494 | MARKETING@EPLAHOMES.COM

**\$4 BILLION** 2022 DOLLAR VOLUME

500+ **REAL ESTATE AGENTS** 

# **.BROUGHT TO YOU BY**







WE ARE THE COAST





#### **MEDIAN SALES PRICE - YEARLY TREND**



#### **TOTAL INVENTORY - YEARLY TREND**







#### **MEDIAN SALES PRICE - YEARLY TREND**



**TOTAL INVENTORY - YEARLY TREND** 







#### **MEDIAN SALES PRICE - YEARLY TREND**



**TOTAL INVENTORY - YEARLY TREND** 







#### **MEDIAN SALES PRICE - YEARLY TREND**



# **TOTAL INVENTORY - YEARLY TREND**









\$1,150,000

1 350 000

**TOTAL INVENTORY - YEARLY TREND** 











**TOTAL INVENTORY - YEARLY TREND** 







#### **MEDIAN SALES PRICE - YEARLY TREND**



# **TOTAL INVENTORY - YEARLY TREND**









**TOTAL INVENTORY - YEARLY TREND** 







**TOTAL INVENTORY - YEARLY TREND** 







Disclaimer: If your home is currently listed by another broker this is not intended as a solicitation. All information provided is deemed reliable, but is not guaranteed and should be independently verified. This data is based in whole or in part on data supplied by the Multiple Listing Service. Neither RE/MAX Estate Properties, the Board nor its MLS guarantee or is in any way responsible for its accuracy. Data maintained by the Board or its MLS may not reflect all real estate activities in the market. Please note that due to changes in how inventory is counted, there will be a higher than normal difference between 2023 data and 2022 data as related to inventory. MLS Search parameters used: Status: Acti