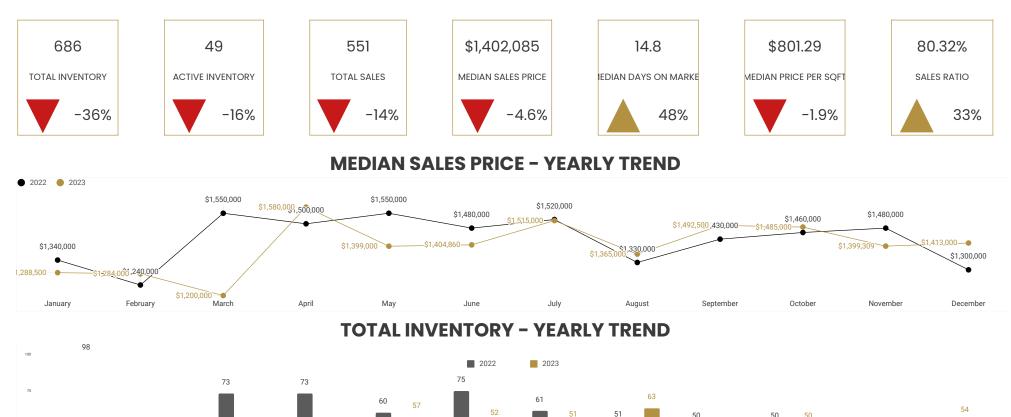

#### **MEDIAN SALES PRICE - YEARLY TREND**

#### **TOTAL INVENTORY - YEARLY TREND**