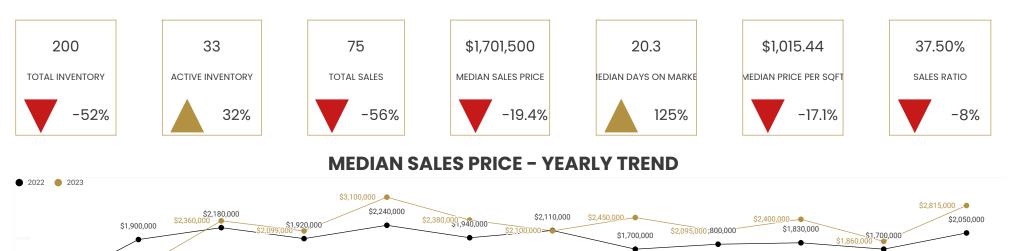

# **TOTAL INVENTORY - YEARLY TREND**

**TOTAL INVENTORY - YEARLY TREND** 

**TOTAL INVENTORY - YEARLY TREND** 

Disclaimer: If your home is currently listed by another broker this is not intended as a solicitation. All information provided is deemed reliable, but is not guaranteed and should be independently verified. This data is based in whole or in part on data supplied by the Multiple Listing Service. Neither RE/MAX Estate Properties, the Board nor its MLS guarantee or is in any way responsible for its accuracy. Data maintained by the Board or its MLS may not reflect all real estate activities in the market. Please note that due to changes in how inventory is counted, there will be a higher than normal difference between 2023 data and 2022 data as related to inventory. MLS Search parameters used: Status: Active, Active Under Contract, Closed (set dates to whole month or period pulling data for) Property Sub Type: Single Family Residence, Condominium, Townhouse, Loft, Studio, Duplex, Ouadruplex, Triplex City: Carson, El Segundo, Gardena, Hawthorne, Hermosa Beach, Lawndale, Lomita, Manhattan Beach, Redondo Beach, Torrance Data Pull Date: 01.01.24