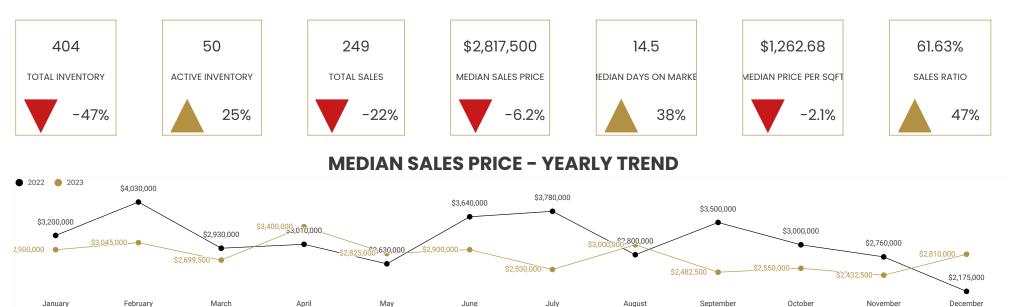

ERTIES** | MALAGA COVE OFFICE 310.378.9494 | MARKETING@EPLAHOMES.COM

**\$4 BILLION** 2022 DOLLAR VOLUME

500+ **REAL ESTATE AGENTS** 

# **.BROUGHT TO YOU BY**







WE ARE THE COAST





#### **MEDIAN SALES PRICE - YEARLY TREND**



#### **TOTAL INVENTORY - YEARLY TREND**







#### **MEDIAN SALES PRICE - YEARLY TREND**



**TOTAL INVENTORY - YEARLY TREND** 







#### **MEDIAN SALES PRICE - YEARLY TREND**



**TOTAL INVENTORY - YEARLY TREND** 







#### **MEDIAN SALES PRICE - YEARLY TREND**



# **TOTAL INVENTORY - YEARLY TREND**









\$1,150,000

1 350 000

**TOTAL INVENTORY - YEARLY TREND** 











**TOTAL INVENTORY - YEARLY TREND** 







#### **MEDIAN SALES PRICE - YEARLY TREND**



# **TOTAL INVENTORY - YEARLY TREND**









**TOTAL INVENTORY - YEARLY TREND** 







**TOTAL INVENTORY - YEARLY TREND** 







Disclaimer: If your home is currently listed by another broker this is not intended as a solicitation. All information provided is deemed reliable, but is not guaranteed and should be independently verified. This data is based in whole or in part on data supplied by the Multiple Listing Service. Neither RE/MAX Estate Properties, the Board nor its MLS guarantee or is in any way responsible for its accuracy. Data maintained by the Board or its MLS may not reflect all real estate activities in the market. Please note that due to changes in how inventory is counted, there will be a higher than normal difference between 2023 data and 2022 data as related to inventory. MLS Search parameters used: Status: Active, Active Under Contract, Closed (set date