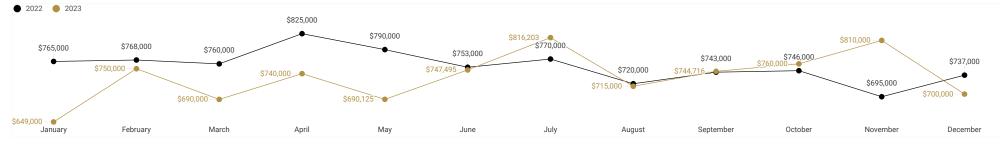

#### **MEDIAN SALES PRICE - YEARLY TREND**

#### **MEDIAN SALES PRICE - YEARLY TREND**

**TOTAL INVENTORY - YEARLY TREND** 