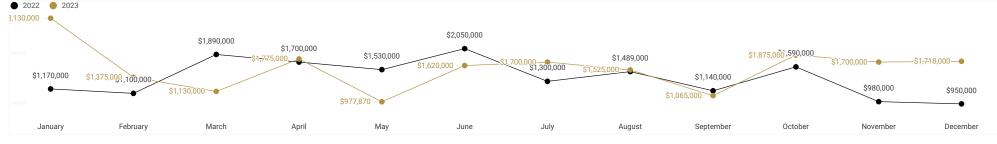

#### **MEDIAN SALES PRICE - YEARLY TREND**

#### **MEDIAN SALES PRICE - YEARLY TREND**

**TOTAL INVENTORY - YEARLY TREND** 