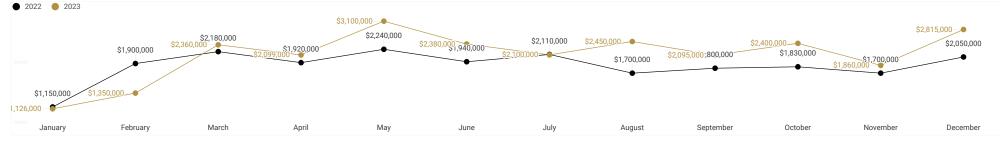

#### **MEDIAN SALES PRICE - YEARLY TREND**

#### **MEDIAN SALES PRICE - YEARLY TREND**

**TOTAL INVENTORY - YEARLY TREND** 

# **TOTAL INVENTORY - YEARLY TREND**

\$1,150,000

1 350 000

**TOTAL INVENTORY - YEARLY TREND** 

**TOTAL INVENTORY - YEARLY TREND** 

# **TOTAL INVENTORY - YEARLY TREND**

**TOTAL INVENTORY - YEARLY TREND** 

**TOTAL INVENTORY - YEARLY TREND** 

Disclaimer: If your home is currently listed by another broker this is not intended as a solicitation. All information provided is deemed reliable, but is not guaranteed and should be independently verified. This data is based in whole or in part on data supplied by the Multiple Listing Service. Neither RE/MAX Estate Properties, the Board nor its MLS guarantee or is in any way responsible for its accuracy. Data maintained by the Board or its MLS may not reflect all real estate activities in the market. Please note that due to changes in how inventory is counted, there will be a higher than normal difference between 2023 data and 2022 data as related to inventory. MLS Search parameters used: Status: Active, Active Under Contract, Closed (set dates to whole month or period pulling data for) Property Sub Type: Single Family Residence, Condominium, Townhouse, Loft, Studio, Duplex, Ouadruplex, Triplex City: Carson, El Segundo, Gardena, Hawthorne, Hermosa Beach, Lawndale, Lomita, Manhattan Beach, Redondo Beach, Torrance Data Pull Date: 01.01.24