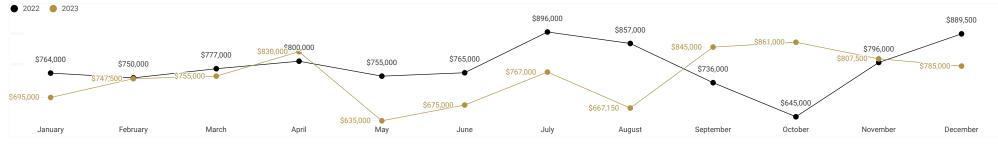

#### **MEDIAN SALES PRICE - YEARLY TREND**

#### **MEDIAN SALES PRICE - YEARLY TREND**

**TOTAL INVENTORY - YEARLY TREND** 