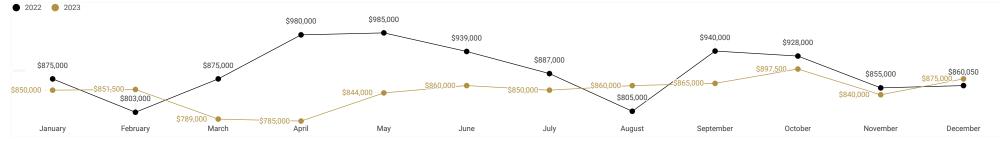

#### **MEDIAN SALES PRICE - YEARLY TREND**

#### **MEDIAN SALES PRICE - YEARLY TREND**

**TOTAL INVENTORY - YEARLY TREND** 

July

August

September

October

November

December

June

January

February

March

April

May