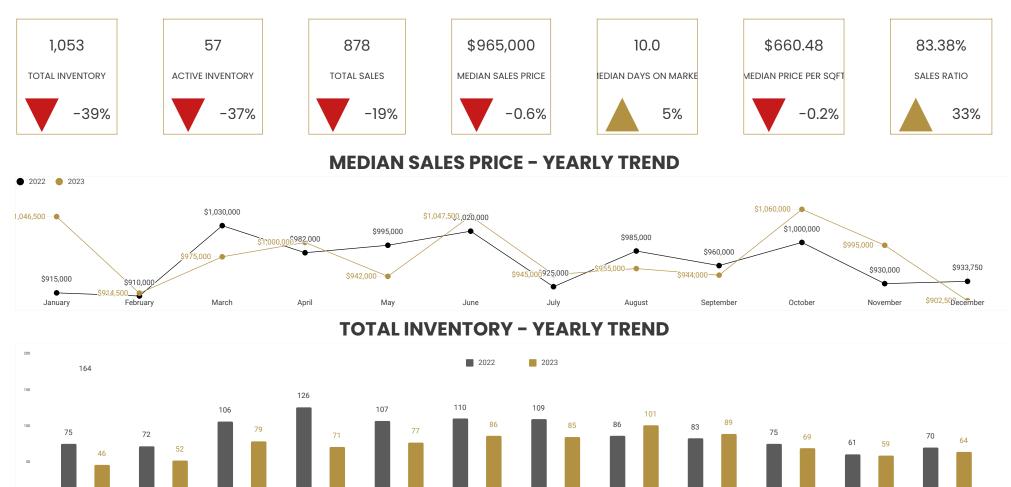

in any way responsible for its accuracy. Data maintained by the Board or its MLS may not reflect all real estate activities in the market. Please note that due to changes in how inventory is counted, there will be a higher than normal difference between 2023 data and 2022 data as related to inventory. MLS Search parameters used: Status: Active, Active Under Contract, Closed (set dates to whole month or period pulling data for) Property Sub Type: Single Family Residence, Condominium, Townhouse, Loft, Studio, Duplex, Ouadruplex, Triplex City: Carson, El Segundo, Gardena, Hawthorne, Hermosa Beach, Lawndale, Lomita, Manhattan Beach, Redondo Beach, Torrance Data Pull Date: 01.01.24

July

August

September

October

June

33

December

November

41

May

April

38

January

February

March





Disclaimer: If your home is currently listed by another broker this is not intended as a solicitation. All information provided is deemed reliable, but is not guaranteed and should be independently verified. This data is based in whole or in part on data supplied by the Multiple Listing Service. Neither RE/MAX Estate Properties, the Board nor its MLS guarantee or is in any way responsible for its accuracy. Data maintained by the Board or its MLS may not reflect all real estate activities in the market. Please note that due to changes in how inventory is counted, there will be a higher than normal difference between 2023 data and 2022 data as related to inventory. MLS Search parameters used: Status: Active, Active Under Contract, Closed (set dates to whole month or period pulling data for