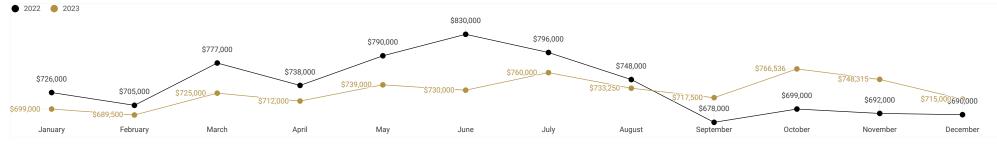

#### **MEDIAN SALES PRICE - YEARLY TREND**

#### **MEDIAN SALES PRICE - YEARLY TREND**

**TOTAL INVENTORY - YEARLY TREND** 