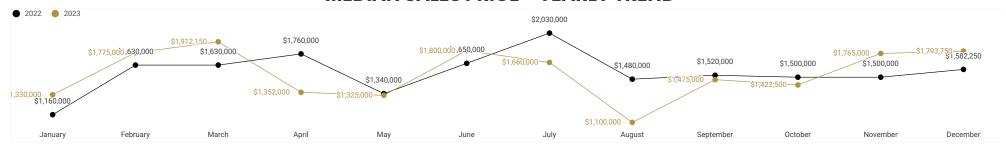

#### **MEDIAN SALES PRICE - YEARLY TREND**

# **MEDIAN SALES PRICE - YEARLY TREND**