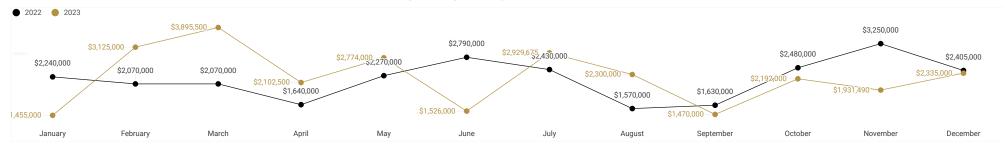

#### **MEDIAN SALES PRICE - YEARLY TREND**

# **MEDIAN SALES PRICE - YEARLY TREND**