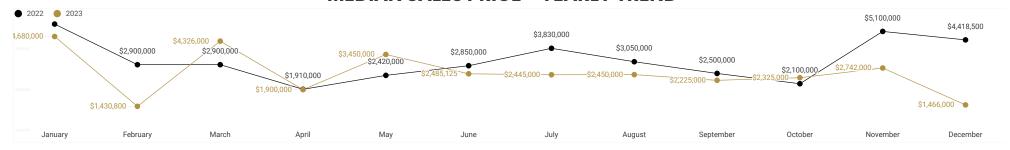

#### **MEDIAN SALES PRICE - YEARLY TREND**

# **MEDIAN SALES PRICE - YEARLY TREND**