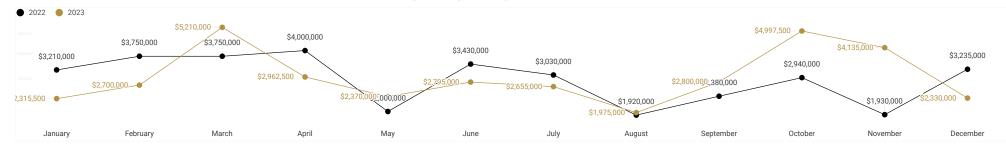

#### **MEDIAN SALES PRICE - YEARLY TREND**

# **MEDIAN SALES PRICE - YEARLY TREND**