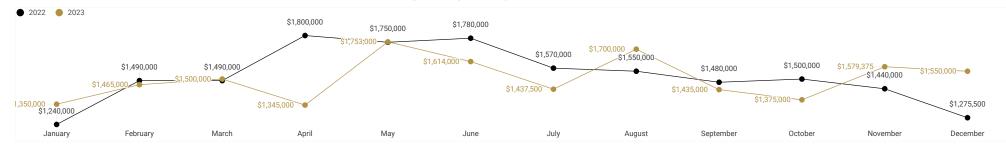

NVENTORY - YEARLY TREND**



















# **MEDIAN SALES PRICE - YEARLY TREND**



# **TOTAL INVENTORY - YEARLY TREND**



















#### **MEDIAN SALES PRICE - YEARLY TREND**



# **TOTAL INVENTORY - YEARLY TREND**



















#### **MEDIAN SALES PRICE - YEARLY TREND**



# **TOTAL INVENTORY - YEARLY TREND**



















#### **MEDIAN SALES PRICE - YEARLY TREND**



# **TOTAL INVENTORY - YEARLY TREND**



















#### **MEDIAN SALES PRICE - YEARLY TREND**



# **TOTAL INVENTORY - YEARLY TREND**



















#### **MEDIAN SALES PRICE - YEARLY TREND**



# **TOTAL INVENTORY - YEARLY TREND**



















#### **MEDIAN SALES PRICE - YEARLY TREND**



# **TOTAL INVENTORY - YEARLY TREND**



















#### **MEDIAN SALES PRICE - YEARLY TREND**



# **TOTAL INVENTORY - YEARLY TREND**



















#### **MEDIAN SALES PRICE - YEARLY TREND**



# **TOTAL INVENTORY - YEARLY TREND**