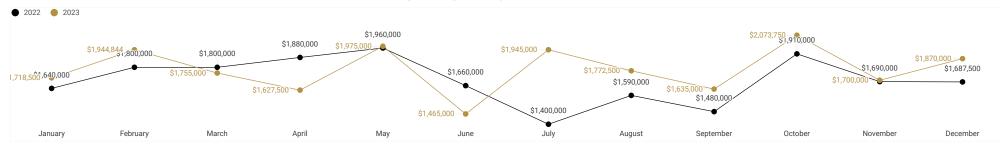

#### **MEDIAN SALES PRICE - YEARLY TREND**

# **MEDIAN SALES PRICE - YEARLY TREND**