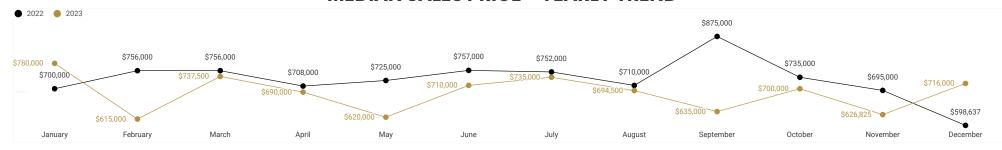

#### **MEDIAN SALES PRICE - YEARLY TREND**

# **MEDIAN SALES PRICE - YEARLY TREND**