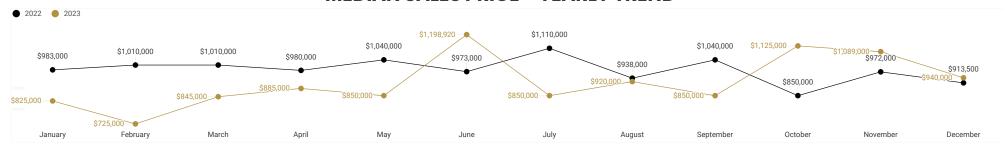

#### **MEDIAN SALES PRICE - YEARLY TREND**

# **MEDIAN SALES PRICE - YEARLY TREND**